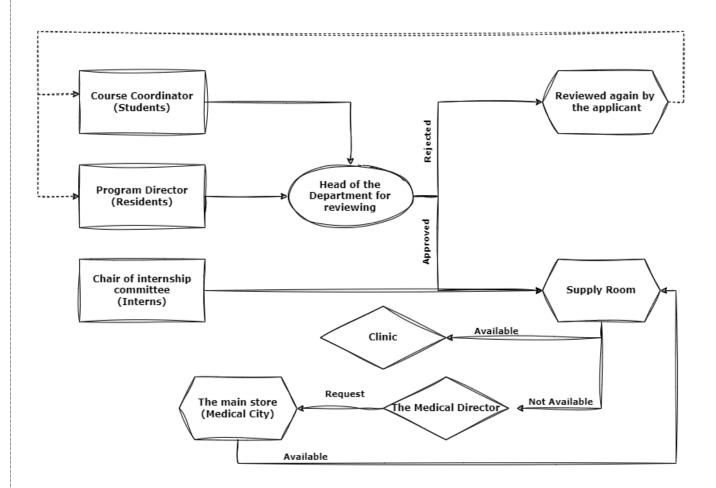

#### 1. Discussion and Initial Request:

- Students and Residents: Should discuss their requirements for unavailable supplies with their respective Course Coordinator or Program Director.
- **Interns:** Discuss their requirements for unavailable supplies with the Chair of the Internship Committee.

#### 2. Review and Forwarding of Requests:

- Course Coordinators and Program Directors (Students and Residents): Are responsible for reviewing initial requests. Upon determining the validity and necessity of the requests, they will forward them to the Head of the Department for approval.
- Chair of Internship Committee (Interns): Directly forwards approved requests to the Supply Room without the need for further approval from the Head of the Department.

#### 3. Approval and Procurement:

Head of the Department (For Students and Residents): Conducts
 a final review of the requests. Once approved, the Head of the
 Department will coordinate with the Supply Room to secure the
 requested supplies, either from the existing hospital inventory or
 from the main store if necessary.

# 4. Supply Room Operations:

- **Supply Room Personnel:** Check stock availability of requested items. If supplies are in stock, they are issued to the requester.
- **Head Unit of Supply Room:** If supplies are not available, the Head Unit of the Supply Room informs the Medical Director to request the needed items from the Main Store (Medical City).